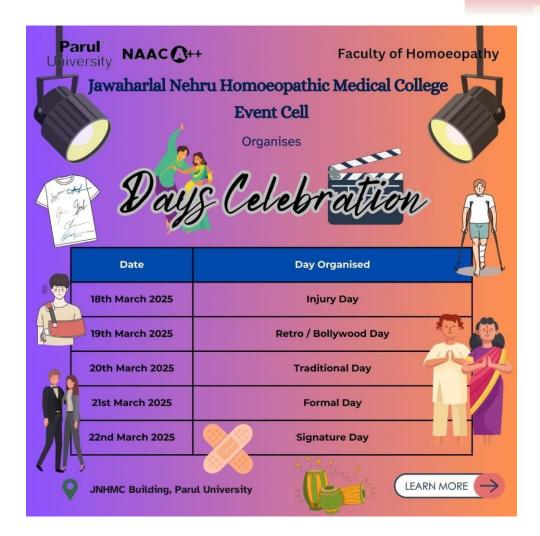

### **Parul University**

| 13. |                 |                           |
|-----|-----------------|---------------------------|
|     | 24 January 2025 | National Girl Child Day   |
| 14. |                 |                           |
|     | 07 March 2025   | International Women's Day |
| 15. |                 |                           |
|     | 18 March 2025   | Days Celebration          |
| 16. |                 |                           |
|     | 24 March 2025   | Tuberculosis Day          |
| 17. |                 |                           |
|     | 08 April 2025   | Homoeopathy Day           |
| 18. |                 |                           |
|     | 19 April 2025   | Poshan pakhwada           |
| 19. |                 |                           |
|     | 07 May 2025     | Cybersecurity Seminar     |