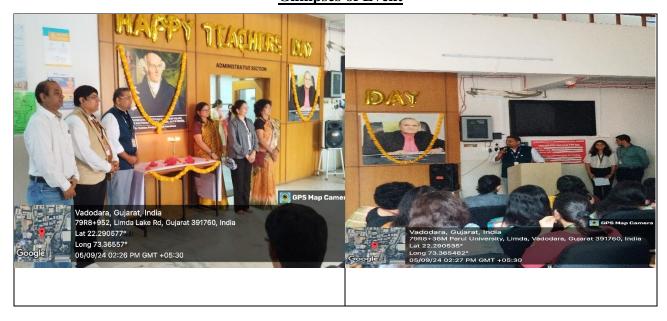

|
| Outcome:                         | The Teachers' Day celebration successfully fostered a deeper sense of respect and gratitude for educators within the college community. Through cultural performances, speeches, and interactive sessions, students actively participated in acknowledging their teachers' contributions. The event not only highlighted the importance of education but also strengthened the bond between students and teachers, promoting a positive learning environment. Overall, it was a day of appreciation that uplifted teachers and motivated them to continue their selfless work in shaping future generations. |

### **Glimpses of Event**







**Teachers' Day** is celebrated annually to honour and recognize the contributions of teachers in shaping the lives and future of students. The day is observed to appreciate the hard work, dedication, and influence teachers have on their students' academic, personal, and emotional development.

In India, Teachers' Day is celebrated on September 5th in honour of Dr. Sarvepalli Radhakrishnan, the second President of India and a renowned philosopher and educator. Dr. Radhakrishnan believed that teachers should be



respected and valued, and on his birthday, his students asked to celebrate it as Teachers' Day to recognize his dedication to education.

Globally, Teachers' Day is observed on different dates depending on the country. For instance, UNESCO-designated World Teachers' Day is c