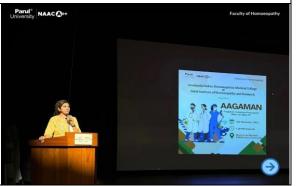

| The objective of <i>Aagaman</i> is to provide a warm and structured welcome to first-year students, helping them transition smoothly into college life. It aims to introduce them to the academic framework, campus facilities, faculty members, and student support systems while fostering early connections through interactive sessions and teambuilding activities. |
| Outcome:                         | As a result of the programme, students are expected to feel more comfortable and confident in their new environment. They gain clarity about academic expectations, develop basic interpersonal and soft skills, and build a sense of belonging that motivates them to actively participate in college life from the outset.                                             |

### **Glimpses of Event**











#### AAGAMAN 2024.

**Aagaman** is a structured induction programme organized by Jawaharlal Nehru Homoeopathic Medical College to welcome and orient first-year students to the academic, social, and cultural environment of the institution. Held during the initial days of the academic year, the programme includes interactive sessions, campus tours, guest lectures, ice-breaking activities, skill development workshops, and motivational talks by faculty and alumni. It serves as a bridge between school and college life, helping students transition smoothly into higher education.



### **List of Faculty**



**Faculty of Homoeopathy** 

## JAWAHARLAL NEHRU HOMOEOPATHIC MEDICAL COLLEGE Aagaman

### **Faculty Attendance Sheet**

Date: 12/11/24

| Sr. No. | Name                    | Signature |