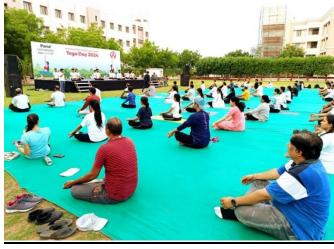

#### **REPORT**

| Date:                            | 21/06/2024                                                                                                                                                                                                                                                                                                                                                                                                     |
|----------------------------------|----------------------------------------------------------------------------------------------------------------------------------------------------------------------------------------------------------------------------------------------------------------------------------------------------------------------------------------------------------------------------------------------------------------|
| Time:                            | 08:00 Am to 10:00 Am                                                                                                                                                                                                                                                                                                                                                                                           |
| Event:                           | WORLD YOGA DAY 2024                                                                                                                                                                                                                                                                                                                                                                                            |
| Organising Department:           | Event Cell                                                                                                                                                                                                                                                                                                                                                                                                     |
| Organising Coordinator:          | Dr. Priyanka Shah                                                                                                                                                                                                                                                                                                                                                                                              |
| Students' Cell                   | Event Cell                                                                                                                                                                                                                                                                                                                                                                                                     |
| Arranged for:                    | Students of 1 <sup>st</sup> year BHMS to 2 <sup>nd</sup> year BHMS                                                                                                                                                                                                                                                                                                                                             |
| Number of Faculties attended:    | 14                                                                                                                                                                                                                                                                                                                                                                                                             |
| Number of Students participated: | 182                                                                                                                                                                                                                                                                                                                                                                                                            |
| Objective:                       | Encouraging students & faculties to participate in activities that Understand the importance and history of International Yoga Day. Learn about the origins and benefits of yoga in daily life. Explore different yoga styles and traditions practiced worldwide. Develop a habit of practicing yoga for physical fitness and flexibility. Encourage students to share yoga knowledge with family and friends. |
| Outcome:                         | Students and faculty gain a deeper understanding of the history and significance of International Yoga Day.                                                                                                                                                                                                                                                                                                    |
|                                  | Increased awareness of the origins, philosophy, and global impact of yoga. Improved Physical & Mental Well-being. Participants develop a habit of regular yoga practice, leading to better flexibility, strength, and posture. Cultivates self-discipline, patience, and resilience in both students and faculty.                                                                                              |
|                                  | Exploration of Yoga Traditions & Styles. Students and faculty engage in a shared experience, fostering a sense of community and togetherness. Participants are more likely to integrate yoga into their daily routines, promoting lifelong health benefits.                                                                                                                                                    |

#### **Glimpses of Event**

World Yoga Day, officially known as the International Day of Yoga, is celebrated annually on June 21st to raise global awareness about the many benefits of practicing yoga—a holistic discipline that promotes physical, mental, and spiritual well-being. The day was proposed by Indian Prime Minister Narendra Modi and was adopted by the United Nations in 2014, with the first celebration held in 2015. June 21, the summer solstice and the longest day of the year in the Northern Hemisphere, was chosen for its symbolic significance. On this day, people around the world come together to participate in mass yoga sessions, workshops, and events that highlight the importance of yoga in achieving a healthy and balanced lifestyle.