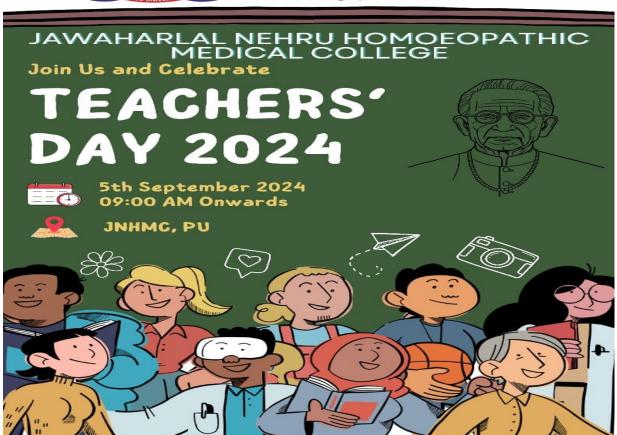

95  | 210408101099 VALANI PUSHPRAJ GUNAVANTBHAI     |               |
| 96  |                                               | nena          |
| 97  | 190408101041 LADUMOR GAUTAMBHAI GOVINDBHAI    | (Gatus)       |
| 98  | 190408101073 PATEL YASH RAJESHKUMAR           | Jack          |
| 99  | 200408101085 PARMAR TULSI RAJENDRAKUMAR       | Autsi         |
| 100 |                                               | Vando         |



DATE: 02/09/2024

### Circular

The faculty members of all departments and the students of BHMS are hereby informed that Jawaharlal Nehru Homoeopathic Medical College have arranged Teacher's Day Celebration dated on 5<sup>th</sup> September 2024 at Jawaharlal Nehru Homoeopathic Medical College, Parul University from 09:00 Am onwards. Kindly show your presence.







Dr. Priyanka Shah Event Coordinator Professor & HOD Department of Surgery JNHMC



### **REPORT**

| Date:                            | 05/09/2024                                                                                                                                                                                                                                                                                                                                                                                                                                                                                                                                                                                                   |
|----------------------------------|---------------------------------