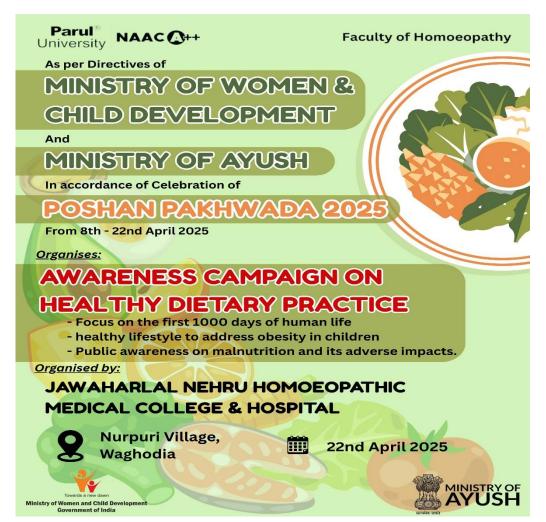

|



DATE: 19/04/2025

#### Circular

The faculty members of all departments and the students of BHMS are hereby informed that Jawaharlal Nehru Homoeopathic Medical College have arranged Poshan Pakhwada celebration dated on 22<sup>nd</sup> April 2025 at Jawaharlal Nehru Homoeopathic Medical College, Parul University from 09:00 Am onwards. Kindly show your presence.





Dr. Priyanka Shah Event Coordinator Professor & HOD Department of Surgery JNHMC



#### **REPORT**

| Date:                            | 22/04/2025                                                           |
|----------------------------------|----------------------------------------------------------------------|
| Time:                            | 09:00 Am Onwards                                                     |
| Event:                           | Poshan Pakhwada                                                      |
| Organising Department:           | Event Cell                                                           |
| Organising Coordinator:          | Dr. Priyanka Shah                                                    |
| Students' Cell                   | Event Cell