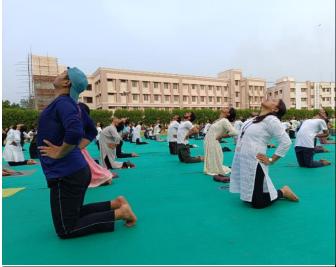

#### **REPORT**

| Date:                            | 21/06/2024                                                                                                                                                                                                                                                                                                                                                                                                     |
|----------------------------------|----------------------------------------------------------------------------------------------------------------------------------------------------------------------------------------------------------------------------------------------------------------------------------------------------------------------------------------------------------------------------------------------------------------|
| Time:                            | 08:00 Am to 10:00 Am                                                                                                                                                                                                                                                                                                                                                                                           |
| Event:                           | WORLD YOGA DAY 2024                                                                                                                                                                                                                                                                                                                                                                                            |
| Organising Department:           | Event Cell                                                                                                                                                                                                                                                                                                                                                                                                     |
| Organising Coordinator:          | Dr. Priyanka Shah                                                                                                                                                                                                                                                                                                                                                                                              |
| Students' Cell                   | Event Cell                                                                                                                                                                                                                                                                                                                                                                                                     |
| Arranged for:                    | Students of 1 <sup>st</sup> year BHMS to 2 <sup>nd</sup> year BHMS                                                                                                                                                                                                                                                                                                                                             |
| Number of Faculties attended:    | 14                                                                                                                                                                                                                                                                                                                                                                                                             |
| Number of Students participated: | 182                                                                                                                                                                                                                                                                                                                                                                                                            |
| Objective:                       | Encouraging students & faculties to participate in activities that Understand the importance and history of International Yoga Day. Learn about the origins and benefits of yoga in daily life. Explore different yoga styles and traditions practiced worldwide. Develop a habit of practicing yoga for physical fitness and flexibility. Encourage students to share yoga knowledge with family and friends. |
| Outcome:                         | Students and faculty gain a deeper understanding of the history and significance of International Yoga Day.                                                                                                                                                                                                                                                                                                    |
|                                  | Increased awareness of the origins, philosophy, and global impact of yoga. Improved Physical & Mental Well-being. Participants develop a habit of regular yoga practice, leading to better flexibility, strength, and posture. Cultivates self-discipline, patience, and resilience in both students and faculty.                                                                                              |
|                                  | Exploration of Yoga Traditions & Styles. Students and faculty engage in a shared experience, fostering a sense of community and togetherness. Participants are more likely to integrate yoga into their daily routines, promoting lifelong health benefits.                                                                                                                                                    |

#### **Glimpses of Event**

World Yoga Day, officially known as the International Day of Yoga, is celebrated annually on June 21st to raise global awareness about the many benefits of practicing yoga—a holistic discipline that promotes physical, mental, and spiritual well-being. The day was proposed by Indian Prime Minister Narendra Modi and was adopted by the United Nations in 2014, with the first celebration held in 2015. June 21, the summer solstice and the longest day of the year in the Northern Hemisphere, was chosen for its symbolic significance. On this day, people around the world come together to participate in mass yoga sessions, workshops, and events that highlight the importance of yoga in achieving a healthy and balanced lifestyle.