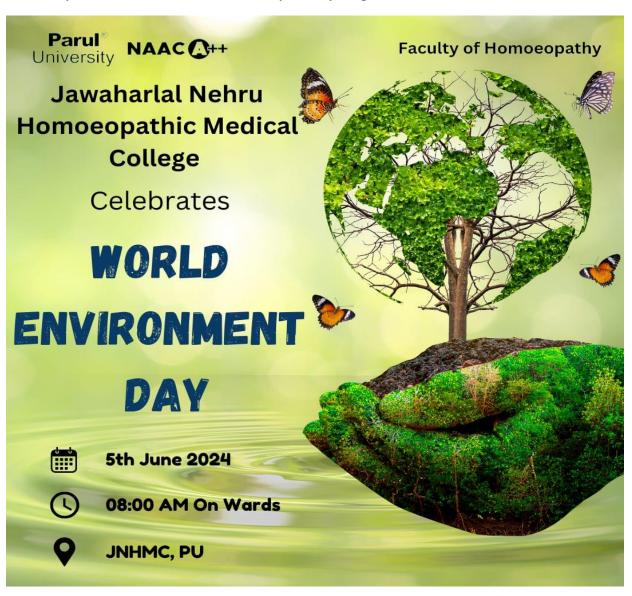

#### Circular

The faculty members of all departments and the students of BHMS are hereby informed that The Jawaharlal Nehru Homoeopathic Medical College have arranged World Environment Day Celebration dated on 5<sup>th</sup> June 2024 at Jawaharlal Nehru Homoeopathic Medical College, Parul University from 08:00 Am onwards. Kindly show your presence.

#### **REPORT**

| Date:                            | 05/06/2024                                                                                                                                                                                                                                            |
|----------------------------------|-------------------------------------------------------------------------------------------------------------------------------------------------------------------------------------------------------------------------------------------------------|
| Time:                            | 08:00 Am to 10:00 Am                                                                                                                                                                                                                                  |
| Event:                           | WORLD ENVIRONMENT DAY 2024                                                                                                                                                                                                                            |
| Organising Department:           | Event Cell                                                                                                                                                                                                                                            |
| Organising Coordinator:          | Dr. Priyanka Shah                                                                                                                                                                                                                                     |
| Students' Cell                   | Event Cell                                                                                                                                                                                                                                            |
| Arranged for:                    | Students of 1 <sup>st</sup> year BHMS to 2 <sup>nd</sup> year BHMS                                                                                                                                                                                    |
| Number of Faculties attended:    |                                                                                                                                                                                                                                                       |
| Number of Students participated: | 182                                                                                                                                                                                                                                                   |
| Objective:                       | Encouraging students & faculties to participate in activities that highlight the importance of sustainability and conservation.  Simple actions like Health, Health Precaution.                                                                       |
| Outcome:                         | The initiative to encourage students and faculty to actively participate in activities highlighting the importance of sustainability and conservation has successfully fostered greater Health day awareness and responsibility within our community. |
|                                  | Overall, these activities have proven to be valuable in educating and empowering both students and faculty to make conscious, sustainable choices that extend beyond the classroom, creating lasting positive about health and the broader community. |

#### **Glimpses of Event**

**World Environment Day** is observed every year on 5<sup>th</sup> June and is organized by the World Health Organization (WHO). The day aims to raise global awareness about health issues and promote well-being worldwide. It highlights specific health challenges or topics each year, with a focus on improving public health, access to healthcare, and promoting healthy lifestyles.