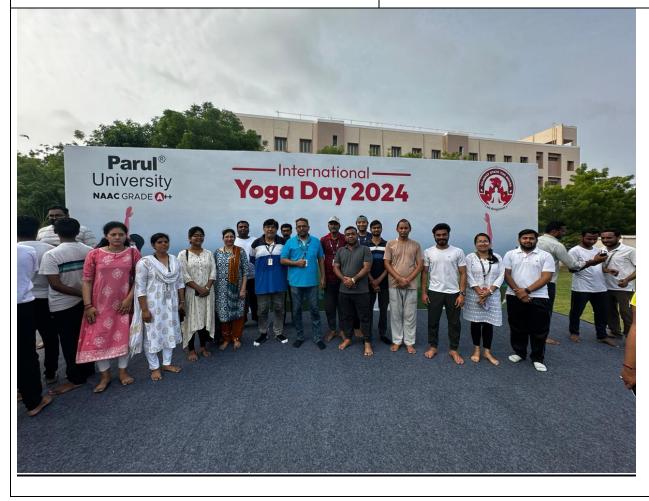

#### **REPORT**

| Date:                            | 21/06/2024                                                                                                                                                                                                                                                                                                                                                                                                     |
|----------------------------------|----------------------------------------------------------------------------------------------------------------------------------------------------------------------------------------------------------------------------------------------------------------------------------------------------------------------------------------------------------------------------------------------------------------|
| Time:                            | 08:00 Am to 10:00 Am                                                                                                                                                                                                                                                                                                                                                                                           |
| Event:                           | WORLD YOGA DAY 2024                                                                                                                                                                                                                                                                                                                                                                                            |
| Organising Department:           | Event Cell                                                                                                                                                                                                                                                                                                                                                                                                     |
| Organising Coordinator:          | Dr. Priyanka Shah                                                                                                                                                                                                                                                                                                                                                                                              |
| Students' Cell                   | Event Cell                                                                                                                                                                                                                                                                                                                                                                                                     |
| Arranged for:                    | Students of 1 <sup>st</sup> year BHMS to 2 <sup>nd</sup> year BHMS                                                                                                                                                                                                                                                                                                                                             |
| Number of Faculties attended:    | 14                                                                                                                                                                                                                                                                                                                                                                                                             |
| Number of Students participated: | 182                                                                                                                                                                                                                                                                                                                                                                                                            |
| Objective:                       | Encouraging students & faculties to participate in activities that Understand the importance and history of International Yoga Day. Learn about the origins and benefits of yoga in daily life. Explore different yoga styles and traditions practiced worldwide. Develop a habit of practicing yoga for physical fitness and flexibility. Encourage students to share yoga knowledge with family and friends. |
| Outcome:                         | Students and faculty gain a deeper understanding of the history and significance of International Yoga Day.                                                                                                                                                                                                                                                                                                    |
|                                  | Increased awareness of the origins, philosophy, and global impact of yoga. Improved Physical & Mental Well-being. Participants develop a habit of regular yoga practice, leading to better flexibility, strength, and posture. Cultivates self-discipline, patience, and resilience in both students and faculty.                                                                                              |
|                                  | Exploration of Yoga Traditions & Styles. Students and faculty engage in a shared experience, fostering a sense of community and togetherness. Participants are more likely to integrate yoga into their daily routines, promoting lifelong health benefits.                                                                                                                                                    |

#### **Glimpses of Event**

World Yoga Day, officially known as the International Day of Yoga, is celebrated annually on June 21st to raise global awareness about the many benefits of practicing yoga—a holistic discipline that promotes physical, mental, and spiritual well-being. The day was proposed by Indian Prime Minister Narendra Modi and was adopted by the United Nations in 2014, with the first celebration held in 2015. June 21, the summer solstice and the longest day of the year in the Northern Hemisphere, was chosen for its symbolic significance. On this day, people around the world come together to participate in mass yoga sessions, workshops, and events that highlight the importance of yoga in achieving a healthy and balanced lifestyle.