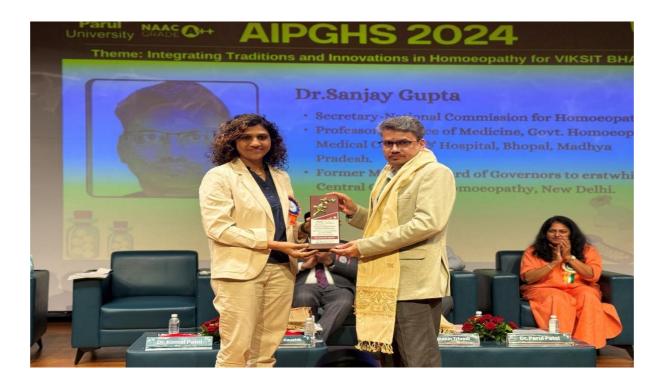

eopathy:

Leverage AI, mobile apps, and e-clinics to improve outreach and efficiency.

#### • Evidence-Based Practice:

Encourage clinical trials, observational studies, and LC-MS-based drug standardization.

#### • Integration with National Health Programs:

Promote homoeopathy in public health schemes like Ayushman Bharat and school health programs.

#### Skill Development and Capacity Building:

Strengthen academic curricula with practical innovations and interdisciplinary approaches.

#### • Global Collaboration and Knowledge Exchange:

Build international networks for research, training, and practice exchange.

#### • Public Awareness and Community Engagement:

Increase awareness through campaigns, camps, and community-level interventions.



# **GLIMPSE OF AIPGHS-2024**

























#### **ATTENDANCE SHEET-AIPGHS-2024**

| 21 14 | o Student Name                    | EnrollMent No | Signature       |
|-------|-----------------------------------|---------------|-----------------|
| 1     | ABDAL FAIZAL MOHAMMED ABIDALI     | 190408101001  |                 |
| 2     | NEHA AFREEN                       | 190408101002  | Hehelpres       |
| 3     | ARCHANA                           | 190408101003  | (A)             |
| 4     | BAMAN UTSAV JAGDISHPHAI           | 190408101004  | ussuld          |
| 5     | BAMBHANIYA UMESH JAGABHAI         | 190408101005  | 1 Aresh         |
| 6     | BARIA VIPULESHVER SANJAYKUMAR     | 190408101006  | V&Beroy4        |
| 7     | BARIYA DHARMISHTHABEN DILIPSINH   | 190408101007  | Trans           |
| 8     | BAROT PRACHI BIPIN