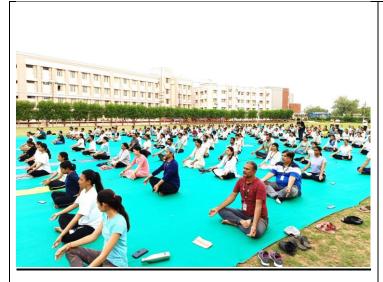

#### **REPORT**

| Date:                            | 21/06/2024                                                                                                                                                                                                                                                                                                                                                                                                     |
|----------------------------------|----------------------------------------------------------------------------------------------------------------------------------------------------------------------------------------------------------------------------------------------------------------------------------------------------------------------------------------------------------------------------------------------------------------|
| Time:                            | 08:00 Am to 10:00 Am                                                                                                                                                                                                                                                                                                                                                                                           |
| Event:                           | WORLD YOGA DAY 2024                                                                                                                                                                                                                                                                                                                                                                                            |
| Organising Department:           | Event Cell                                                                                                                                                                                                                                                                                                                                                                                                     |
| Organising Coordinator:          | Dr. Priyanka Shah                                                                                                                                                                                                                                                                                                                                                                                              |
| Students' Cell                   | Event Cell                                                                                                                                                                                                                                                                                                                                                                                                     |
| Arranged for:                    | Students of 1 <sup>st</sup> year BHMS to 2 <sup>nd</sup> year BHMS                                                                                                                                                                                                                                                                                                                                             |
| Number of Faculties attended:    | 14                                                                                                                                                                                                                                                                                                                                                                                                             |
| Number of Students participated: | 182                                                                                                                                                                                                                                                                                                                                                                                                            |
| Objective:                       | Encouraging students & faculties to participate in activities that Understand the importance and history of International Yoga Day. Learn about the origins and benefits of yoga in daily life. Explore different yoga styles and traditions practiced worldwide. Develop a habit of practicing yoga for physical fitness and flexibility. Encourage students to share yoga knowledge with family and friends. |
| Outcome:                         | Students and faculty gain a deeper understanding of the history and significance of International Yoga Day.                                                                                                                                                                                                                                                                                                    |
|                                  | Increased awareness of the origins, philosophy, and global impact of yoga. Improved Physical & Mental Well-being. Participants develop a habit of regular yoga practice, leading to better flexibility, strength, and posture. Cultivates self-discipline, patience, and resilience in both students and faculty.                                                                                              |
|                                  | Exploration of Yoga Traditions & Styles. Students and faculty engage in a shared experience, fostering a sense of community and togetherness. Participants are more likely to integrate yoga into their daily routines, promoting lifelong health benefits.                                                                                                                                                    |

#### **Glimpses of Event**

World Yoga Day, officially known as the International Day of Yoga, is celebrated annually on June 21st to raise global awareness about the many benefits of practicing yoga—a holistic discipline that promotes physical, mental, and spiritual well-being. The day was proposed by Indian Prime Minister Narendra Modi and was adopted by the United Nations in 2014, with the first celebration held in 2015. June 21, the summer solstice and the longest day of the year in the Northern Hemisphere, was chosen for its symbolic significance. On this day, people around the world come together to participate in mass yoga sessions, workshops, and events that highlight the importance of yoga in achieving a healthy and balanced lifestyle.