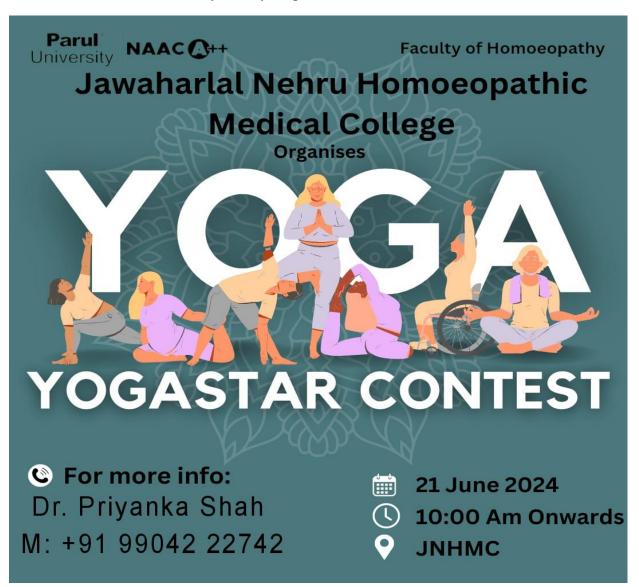

#### Circular

The faculty members of all departments and the students of BHMS are hereby informed that The Jawaharlal Nehru Homoeopathic Medical College have arranged World Yoga Day Celebration dated on 21<sup>st</sup> June 2024 at Jawaharlal Nehru Homoeopathic Medical College, Parul University from 08:00 Am onwards. Kindly show your presence.

#### **REPORT**

| Date:                            | 21/06/2024                                                                                                                                                                                                                                                                                                                                                                                                     |
|----------------------------------|----------------------------------------------------------------------------------------------------------------------------------------------------------------------------------------------------------------------------------------------------------------------------------------------------------------------------------------------------------------------------------------------------------------|
| Time:                            | 08:00 Am to 10:00 Am                                                                                                                                                                                                                                                                                                                                                                                           |
| Event:                           | WORLD YOGA DAY 2024                                                                                                                                                                                                                                                                                                                                                                                            |
| Organising Department:           | Event Cell                                                                                                                                                                                                                                                                                                                                                                                                     |
| Organising Coordinator:          | Dr. Priyanka Shah                                                                                                                                                                                                                                                                                                                                                                                              |
| Students' Cell                   | Event Cell                                                                                                                                                                                                                                                                                                                                                                                                     |
| Arranged for:                    | Students of 1 <sup>st</sup> year BHMS to 2 <sup>nd</sup> year BHMS                                                                                                                                                                                                                                                                                                                                             |
| Number of Faculties attended:    | 14                                                                                                                                                                                                                                                                                                                                                                                                             |
| Number of Students participated: | 182                                                                                                                                                                                                                                                                                                                                                                                                            |
| Objective:                       | Encouraging students & faculties to participate in activities that Understand the importance and history of International Yoga Day. Learn about the origins and benefits of yoga in daily life. Explore different yoga styles and traditions practiced worldwide. Develop a habit of practicing yoga for physical fitness and flexibility. Encourage students to share yoga knowledge with family and friends. |
| Outcome:                         | Students and faculty gain a deeper understanding of the history and significance of International Yoga Day.                                                                                                                                                                                                                                                                                                    |
|                                  | Increased awareness of the origins, philosophy, and global impact of yoga. Improved Physical & Mental Well-being. Participants develop a habit of regular yoga practice, leading to better flexibility, strength, and posture. Cultivates self-discipline, patience, and resilience in both students and faculty.                                                                                              |
|                                  | Exploration of Yoga Traditions & Styles. Students and faculty engage in a shared experience, fostering a sense of community and togetherness. Participants are more likely to integrate yoga into their daily routines, promoting lifelong health benefits.                                                                                                                                                    |