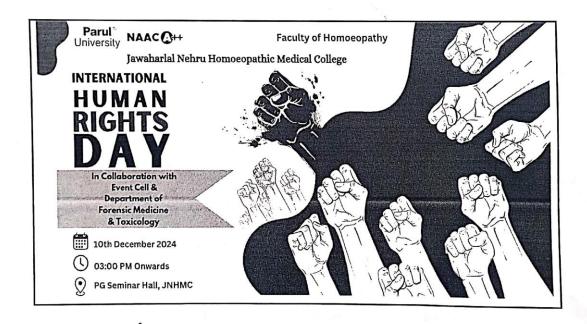

|
| 15.     |                       |               |



## **Jawaharlal Nehru Homoeopathic Medical College**

**Department of Forensic Medicine & Toxicology** 



# Faculty of Homoeopathy Jawaharlal Nehru Homoeopathic Medical College Department of Forensic Medicine & Toxicology

DATE: - 03.12.2024

#### **CIRCULAR**

This is to inform you that **Department of Forensic Medicine & Toxicology** in association with **Event cell of JNHMC** has organized an awareness program for teachers and 2<sup>nd</sup> BHMS students on "**Human Right Day**" on 10/12/2024 at 3.00 pm onwards, P.G seminar hall, JNHMC, Parul University. Students of 2<sup>nd</sup> BHMS shall spread the awareness through skit, drama and presentation on human rights and its violation in society.

All shall take note of this.



HOD OF PMT DEPARTMENT

Dept of F. M i. Vadodara • 969100

EVEN CO-ORDINATOR
JNHMC



### **Jawaharlal Nehru Homoeopathic Medical College**

**Department of Forensic Medicine & Toxicology** 



### Faculty of Homoeopathy

Jawaharlal Nehru Homoeopathic Medical College

Department of Forensic Medicine & Toxicology

Date:10/12/2024

#### Report- Awareness Program on Human Right Day

#### **General Details**

Department: FMT Department in association with Event cell-JNHMC

Date: 10<sup>TH</sup> December 2024 Time: 3 p.m. onwards

Venue: P.G seminar hall Number of students: 90 Number of staff: 13

#### **Details of Event**

- The event was hosted by the students of 2nd BHMS. The welcome address and lamp lighting ceremony were conducted by the Principal, Dr. Poorav Desai, along with other teach